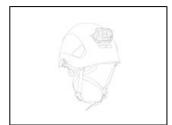

## HELMET ADAPT

Plate for mounting a headlamp from the ARIA range on a helmet

The HELMET ADAPT adhesive plate allows you to mount a ARIA headlamp on most helmets.

The adhesive plate can also be placed on top of the helmet, maintaining the ability to adjust the lamp's tilt.

| Short Description                                                                                                                                                                                              | Adhesive plate for mounting a ARIA headlamp on a helmet |  |
|----------------------------------------------------------------------------------------------------------------------------------------------------------------------------------------------------------------|---------------------------------------------------------|--|
| <ul> <li>Easily mount a headlamp on a helmet while maintaining the ability to adjust the lamp's tilt</li> <li>Compatible with ARIA 1, ARIA 1 RGB, ARIA 1R, ARIA 2, ARIA 2 RGB and ARIA 2R headlamps</li> </ul> |                                                         |  |
| Specification                                                                                                                                                                                                  | • Weight: 22g                                           |  |