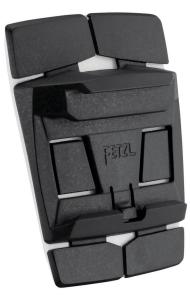

## HELMET ADAPT

Plate for mounting a headlamp from the ARIA range on a helmet

The HELMET ADAPT adhesive plate allows you to mount a ARIA headlamp on most helmets.

The adhesive plate can also be placed on top of the helmet, maintaining the ability to adjust the lamp's tilt.

| Short Description                                                                                                                                                                                              | Adhesive plate for mounting a ARIA headlamp on a helmet |  |
|----------------------------------------------------------------------------------------------------------------------------------------------------------------------------------------------------------------|---------------------------------------------------------|--|
| <ul> <li>Easily mount a headlamp on a helmet while maintaining the ability to adjust the lamp's tilt</li> <li>Compatible with ARIA 1, ARIA 1 RGB, ARIA 1R, ARIA 2, ARIA 2 RGB and ARIA 2R headlamps</li> </ul> |                                                         |  |
| Specification                                                                                                                                                                                                  | • Weight: 22g                                           |  |